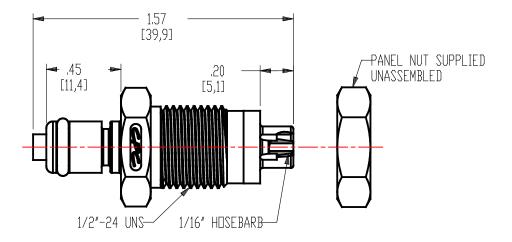

ylene material adds greater chemical resistance and is gamma sterilizable. The PMC12 also mates to small diameter rigid tubing. Available with a 1/4-28 flat bottom port and 1/4-28 UNF threads, these couplings eliminate the need to thread and re-thread common compression nuts each time a tubing connection is made.

#### **Features - Benefits**

Polypropylene material - Chemically resistant and gamma sterilizable EPDM o-ring - Greater chemical resistance CPC thumb latch - One-hand connection and disconnection Integral terminations - Fewer leak points, shorter assemblies, faster installations



These graphs are intended to give you a general idea of the performance capabilities of each product line. Contact CPC for flow of a particular coupling combination.





## **Technical details:**





### Description: 1/16 HB V PM INSERT ASM PMC12

#### Materials:

Main Components: Almond Polypropylene Seals: EPDM Valve: Almond Polypropylene Valve Spring: Stainless Steel Other: Barrel Nickel Plated Brass Panel nut

#### Standard Packaging Quantity: 25

COLDER PRODUCTS COMPANY • 1001 Westgate Drive • St. Paul, Minnesota 55114 • PHONE +1 651-645-0091 • FAX +1 651-645-5404